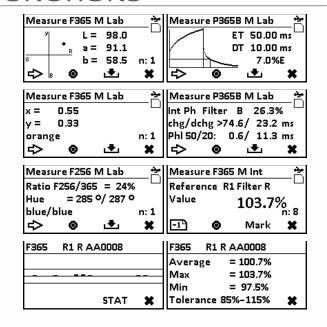

### **FUNCTIONS**

The easy to understand device user interface gives acsess to many measurement functions

#### **FLUORESCENT COLOR**

Measure the visual color impression of various samples using the FLUODXConnect Software