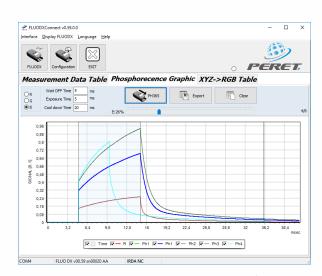

#### **PHOSPHORESCENCE**

Compare phosphorescence behaviour of various samples using the FLUODXConnect Software