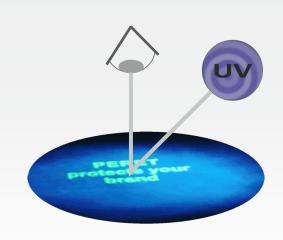

# FLUODX Fluorescence and Phosphorescence Colorimeter

Using invisble inks to protect your products against counterfeiting is a simple and effective way as you can create your own color combinations, your own screen rulings and screen types and your own layout. No scanner in the world will be able to copy what you design. The smaller the print tolerances you can produce, the more secure the proper element will be. The FLUODX is the ideal tool to support you in printing fluorescent or phosphorescent colors in a repeatable manner.

### **FUNCTIONS**

The easy to understand device user interface gives acsess to many measurement functions