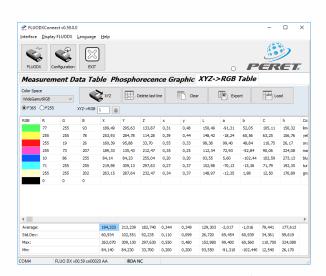

#### **PHOSPHORESCENCE**

Compare phosphorescence behaviour of various samples using the FLUODXConnect Software

#### **FLUORESCENT COLOR**

Measure the visual color impression of various samples using the FLUODXConnect Software